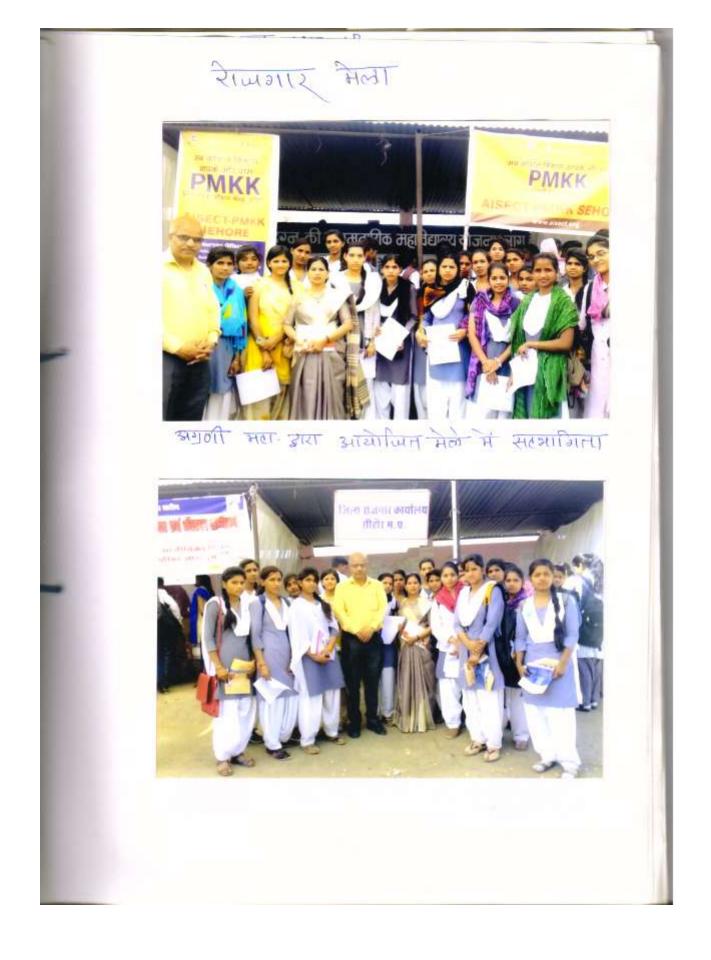

प्लेसमेंद—माह अगस्त में महाविद्यालय में आई.सी.आई.सी.आई बैंक का कैम्पस आया जियमें 15 पूर्व छात्राएँ चयनित हुई जिन्हे 2.33 लाख का पैकेज ऑफर किया।

शैक्षणिक भ्रमण— माह फरवरी में 20.02.2016 को महाविद्यालय की 40 छात्राओं का एक दल महाविद्यालय से म.प्र. का महत्वपुर्ण औधौगिक क्षेत्र मंडीदीप में शैक्षिणक/औधौगिक भ्रमण पर गया। वहा उन्होने प्रभारी श्रीमति कलिका डोलस के नेतृत्व में अन्नत स्पिमिंग मिल्स वर्द्यमान यार्न को विजिट किया जहाँ कपडा बनाने की सारी प्रक्रियाओं का प्रत्यक्ष अवलोकन किया जिसे छात्राओं ने अभूतपर्व एवं अत्यंत उपयोगी बनाया।