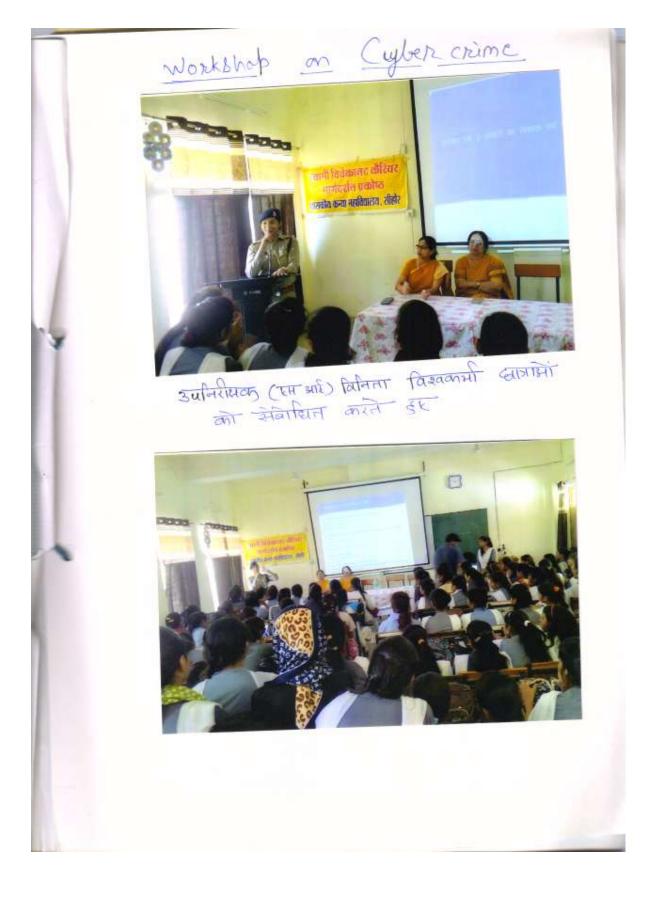

### मासिक व्याख्यान

सन्न 2015–16 में केलेण्डर अनुसार प्रतिमाह पृथक– पृथक संकाओं के लिये व्याख्यानों का आयोजन किया गया जिनमें कॅरियर नियोजन का महत्व एवं कौशल विकास की जानकारी, विभिन्न प्रतियोगी परीक्षाओं की तैयारी, बैंक एवं रेल्वे परीक्षाओं की तैयारी, एल.आई.सी. में रोजगार के अवसर, चिकित्सा होम्योपैथिक क्षेत्र में रोजगार की सम्भावनाएं, सेमेस्टर परीक्षाओं की तैयारी सीमेंट परीक्षा की तैयारी, वालिकाओं हेतु विभिन्न क्षेत्रों में रोजगार के अवसर जैसें शीर्षकों पर व्याख्यान दिये गये जिसे महाविद्यालय के प्राध्यापको, सहा. प्राध्यापको, डॉ.आदित्य लुणावत, डॉ. डी.सी. राठी, श्री रमाकान्त रिछारिया, श्री सीमांन्त सक्सेना(विकास अधिकारी एल.आई.सी.) डॉ. नीलम शर्मा(पी.एच.सी.) सुरेश कुमार मंमतानी,सुश्री करण प्रीत, सुरेश पान्चाल परामर्शदाता एवं संदीप मीना समाजिक कार्यकर्ता, महिला सशक्तिकरण कार्यालय कलेक्ट्रेट सीहोर आदि ने संबोधित किया।