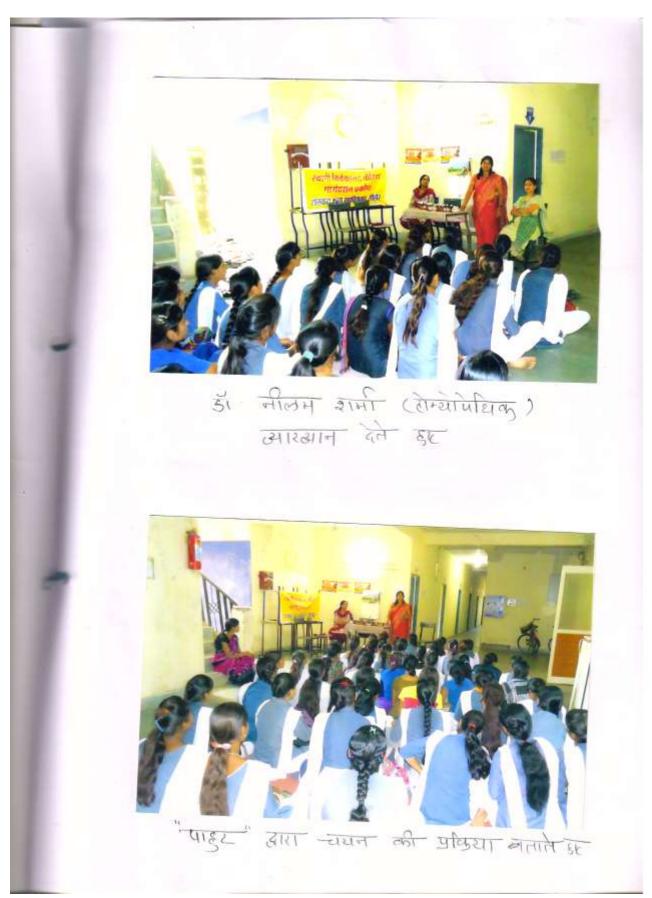

### मासिक व्याख्यान

सन्न 2015–16 में केलेण्डर अनुसार प्रतिमाह पृथक– पृथक संकाओं के लिये व्याख्यानों का आयोजन किया गया जिनमें कॅरियर नियोजन का महत्व एवं कौशल विकास की जानकारी, विभिन्न प्रतियोगी परीक्षाओं की तैयारी, बैंक एवं रेल्वे परीक्षाओं की तैयारी, एल.आई.सी. में रोजगार के अवसर, चिकित्सा होम्योपैथिक क्षेत्र में रोजगार की सम्भावनाएं, सेमेस्टर परीक्षाओं की तैयारी सीमेंट परीक्षा की तैयारी, वालिकाओं हेतु विभिन्न क्षेत्रों में रोजगार के अवसर जैसें शीर्षकों पर व्याख्यान दिये गये जिसे महाविद्यालय के प्राध्यापको, सहा. प्राध्यापको, डॉ.आदित्य लुणावत, डॉ. डी.सी. राठी, श्री रमाकान्त रिछारिया, श्री सीमांन्त सक्सेना(विकास अधिकारी एल.आई.सी.) डॉ. नीलम शर्मा(पी.एच.सी.) सुरेश कुमार मंमतानी,सुश्री करण प्रीत, सुरेश पान्चाल परामर्शदाता एवं संदीप मीना समाजिक कार्यकर्ता, महिला सशक्तिकरण कार्यालय कलेक्ट्रेट सीहोर आदि ने संबोधित किया।