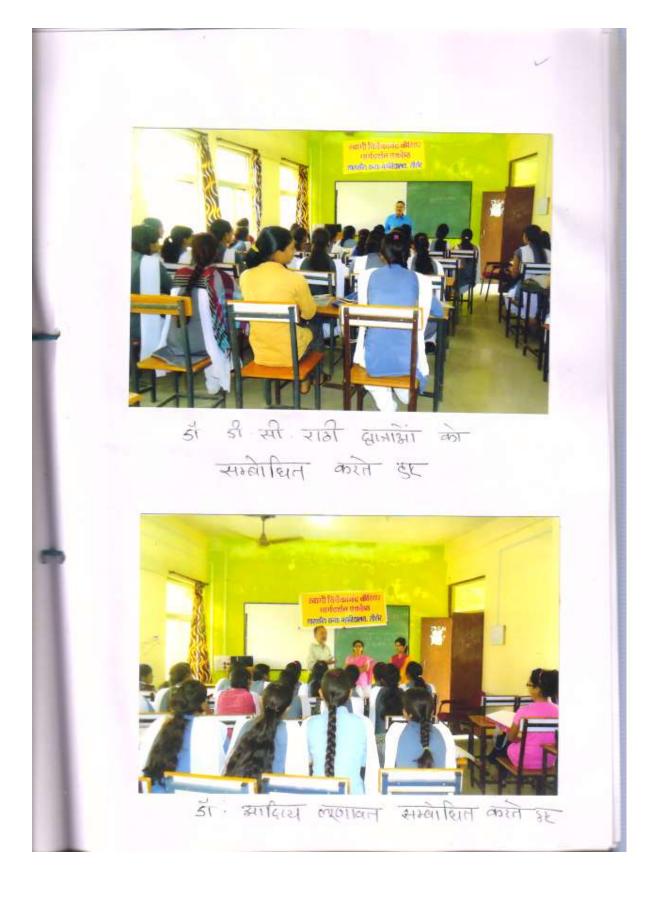

### मासिक व्याख्यान

सन्न 2015–16 में केलेण्डर अनुसार प्रतिमाह पृथक– पृथक संकाओं के लिये व्याख्यानों का आयोजन किया गया जिनमें कॅरियर नियोजन का महत्व एवं कौशल विकास की जानकारी, विभिन्न प्रतियोगी परीक्षाओं की तैयारी, बैंक एवं रेल्वे परीक्षाओं की तैयारी, एल.आई.सी. में रोजगार के अवसर, चिकित्सा होम्योपैथिक क्षेत्र में रोजगार की सम्भावनाएं, सेमेस्टर परीक्षाओं की तैयारी सीमेंट परीक्षा की तैयारी, वालिकाओं हेतु विभिन्न क्षेत्रों में रोजगार के अवसर जैसें शीर्षकों पर व्याख्यान दिये गये जिसे महाविद्यालय के प्राध्यापको, सहा. प्राध्यापको, डॉ.आदित्य लुणावत, डॉ. डी.सी. राठी, श्री रमाकान्त रिछारिया, श्री सीमांन्त सक्सेना(विकास अधिकारी एल.आई.सी.) डॉ. नीलम शर्मा(पी.एच.सी.) सुरेश कुमार मंमतानी,सुश्री करण प्रीत, सुरेश पान्चाल परामर्शदाता एवं संदीप मीना समाजिक कार्यकर्ता, महिला सशक्तिकरण कार्यालय कलेक्ट्रेट सीहोर आदि ने संबोधित किया।