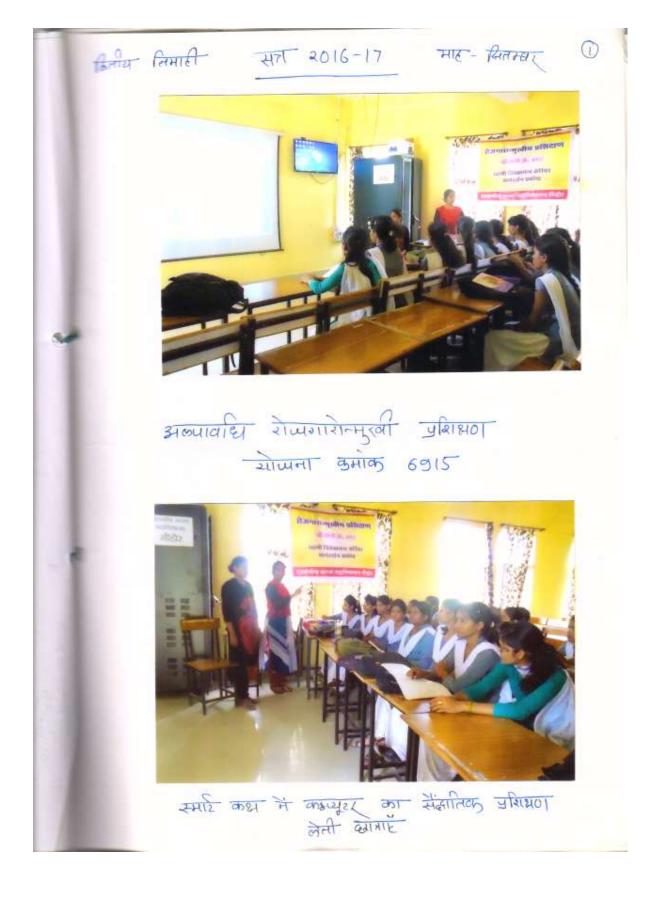

रोजगारोन्मुखी प्रशिक्षण– माह सितम्बर में योजना क्रमांक 6915 के तहत 21 दिवसीय दो रोजगारोन्मुखी प्रशिक्षण आयोजित किए गए जिनमें टैली के

1 टैली– प्रशिक्षण में छात्राओं ने उत्साहपुर्वक भाग लिया। तथा मे

2 मैकम—में छात्राओं ने मिरर स्टैण्ड झूला,बैंग, पर्स,मोबाइल,वालॅंहैगिंग,नैपकिन स्टेण्ड आदि बनाए।जिसे छात्राओं ने अत्यन्त उपयोगी बताया।