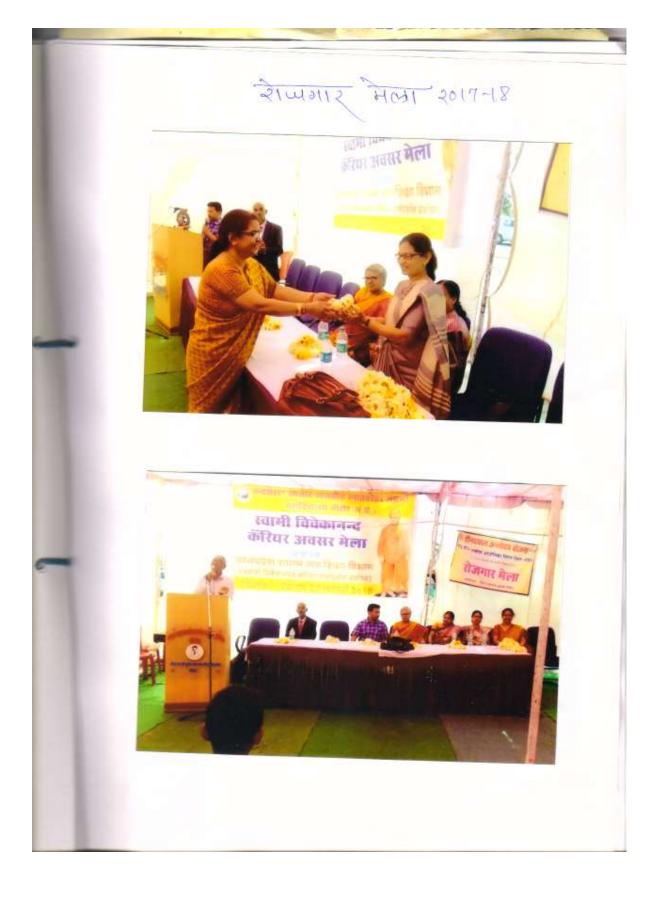

प्लेसमेंद—माह अगस्त में महाविद्यालय में आई.सी.आई.सी.आई बैंक का कैम्पस आया जियमें 15 पूर्व छात्राएँ चयनित हुई जिन्हे 2.33 लाख का पैकेज ऑफर किया।

शैक्षणिक भ्रमण— माह फरवरी में 20.02.2016 को महाविद्यालय की 40 छात्राओं का एक दल महाविद्यालय से म.प्र. का महत्वपुर्ण औधौगिक क्षेत्र मंडीदीप में शैक्षिणक/औधौगिक भ्रमण पर गया। वहा उन्होने प्रभारी श्रीमति कलिका डोलस के नेतृत्व में अन्नत स्पिमिंग मिल्स वर्द्यमान यार्न को विजिट किया जहाँ कपडा बनाने की सारी प्रक्रियाओं का प्रत्यक्ष अवलोकन किया जिसे छात्राओं ने अभूतपर्व एवं अत्यंत उपयोगी बनाया।