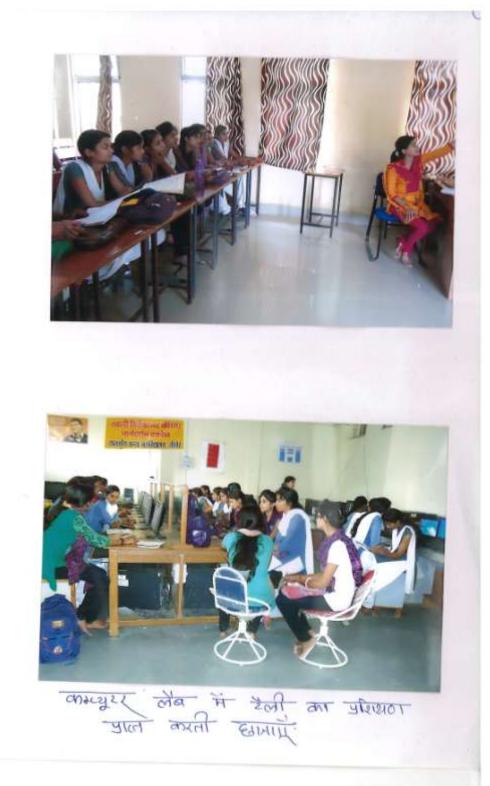

रोजगारोन्मुखी प्रशिक्षण– माह सितम्बर में योजना क्रमांक 6915 के तहत 21 दिवसीय दो रोजगारोन्मुखी प्रशिक्षण आयोजित किए गए जिनमें टैली के

1 टैली– प्रशिक्षण में छात्राओं ने उत्साहपुर्वक भाग लिया। तथा मे

2 मैकम—में छात्राओं ने मिरर स्टैण्ड झूला,बैंग, पर्स,मोबाइल,वालॅंहैगिंग,नैपकिन स्टेण्ड आदि बनाए।जिसे छात्राओं ने अत्यन्त उपयोगी बताया।