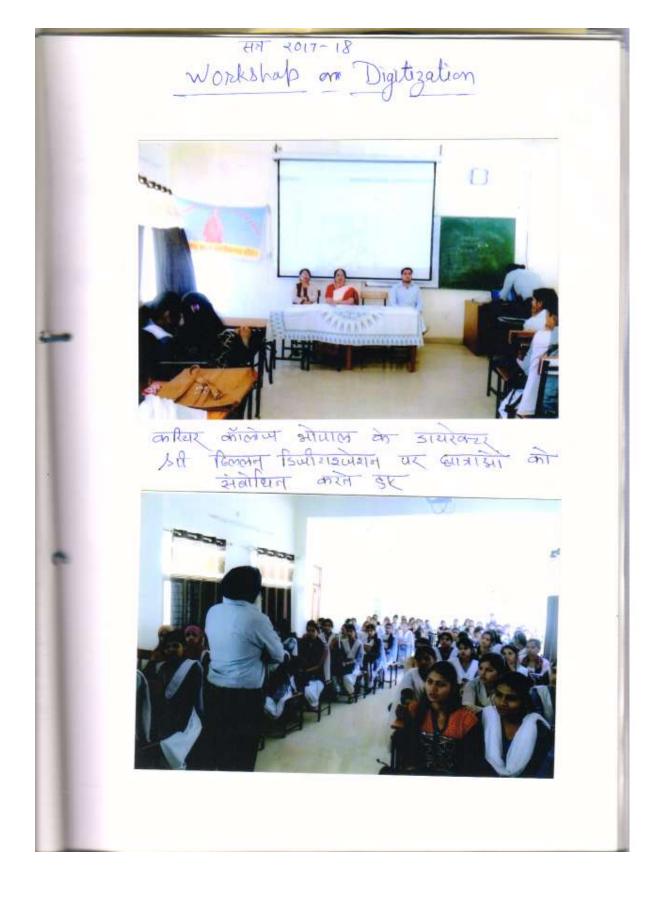

### मासिक व्याख्यान

सन्न 2015–16 में केलेण्डर अनुसार प्रतिमाह पृथक– पृथक संकाओं के लिये व्याख्यानों का आयोजन किया गया जिनमें कॅरियर नियोजन का महत्व एवं कौशल विकास की जानकारी, विभिन्न प्रतियोगी परीक्षाओं की तैयारी, बैंक एवं रेल्वे परीक्षाओं की तैयारी, एल.आई.सी. में रोजगार के अवसर, चिकित्सा होम्योपैथिक क्षेत्र में रोजगार की सम्भावनाएं, सेमेस्टर परीक्षाओं की तैयारी सीमेंट परीक्षा की तैयारी, वालिकाओं हेतु विभिन्न क्षेत्रों में रोजगार के अवसर जैसें शीर्षकों पर व्याख्यान दिये गये जिसे महाविद्यालय के प्राध्यापको, सहा. प्राध्यापको, डॉ.आदित्य लुणावत, डॉ. डी.सी. राठी, श्री रमाकान्त रिछारिया, श्री सीमांन्त सक्सेना(विकास अधिकारी एल.आई.सी.) डॉ. नीलम शर्मा(पी.एच.सी.) सुरेश कुमार मंमतानी,सुश्री करण प्रीत, सुरेश पान्चाल परामर्शदाता एवं संदीप मीना समाजिक कार्यकर्ता, महिला सशक्तिकरण कार्यालय कलेक्ट्रेट सीहोर आदि ने संबोधित किया।