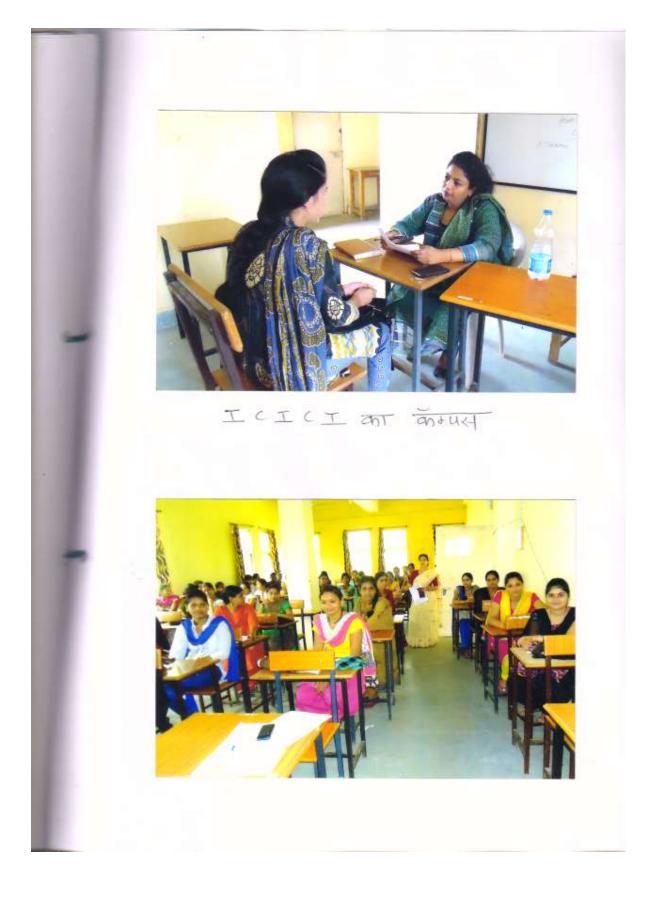

प्लेसमेंद—माह अगस्त में महाविद्यालय में आई.सी.आई.सी.आई बैंक का कैम्पस आया जियमें 15 पूर्व छात्राएँ चयनित हुई जिन्हे 2.33 लाख का पैकेज ऑफर किया।

शैक्षणिक भ्रमण— माह फरवरी में 20.02.2016 को महाविद्यालय की 40 छात्राओं का एक दल महाविद्यालय से म.प्र. का महत्वपुर्ण औधौगिक क्षेत्र मंडीदीप में शैक्षिणक/औधौगिक भ्रमण पर गया। वहा उन्होने प्रभारी श्रीमति कलिका डोलस के नेतृत्व में अन्नत स्पिमिंग मिल्स वर्द्यमान यार्न को विजिट किया जहाँ कपडा बनाने की सारी प्रक्रियाओं का प्रत्यक्ष अवलोकन किया जिसे छात्राओं ने अभूतपर्व एवं अत्यंत उपयोगी बनाया।